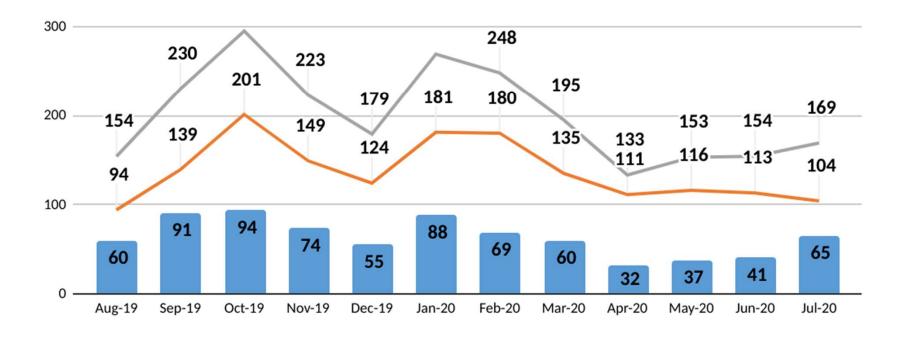

44            |
| Outpatient observation | 277   | 93             |

|       | 2019 | 2020 to May 31 |
|-------|------|----------------|
| Age   |      |                |
| 0-17  | 866  | 320            |
| 18-21 | 364  | 131            |
| 22-29 | 560  | 180            |
| 30-39 | 418  | 149            |
| 40-49 | 201  | 76             |
| 50-64 | 271  | 78             |
| 64+   | 73   | 28             |

## **CT Suicide Attempt Counts**

01/01/2019 - 12/31//2019

01/01/2020 - 05/31/2020





# Connecticut Children's Emergency Department

August 2019 to July 2020

- 16,758 patients in ED, age 10 and older
- 14,861 screened with ASQ
- 89% received ASQ



#### **ASQ Screening Compliance**



% receiving ASQ screening — ASQ screening GOAL



## Risk Screening

#### **ASQ Positive Screens**