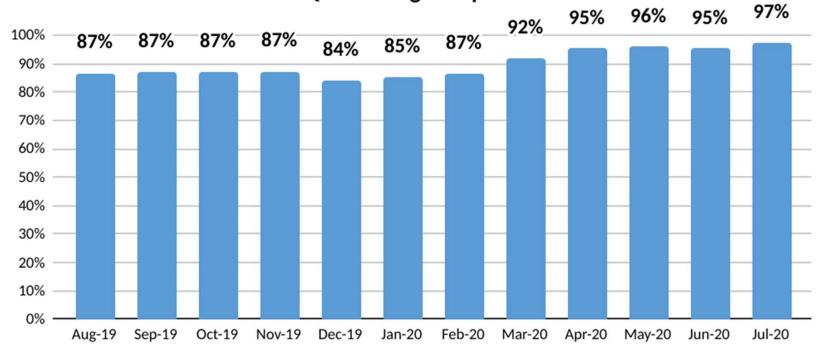

# Connecticut Children's Emergency Department

August 2019 to July 2020

- 16,758 patients in ED, age 10 and older
- 14,861 screened with ASQ
- 89% received ASQ

#### **ASQ Screening Compliance**

% receiving ASQ screening — ASQ screening GOAL