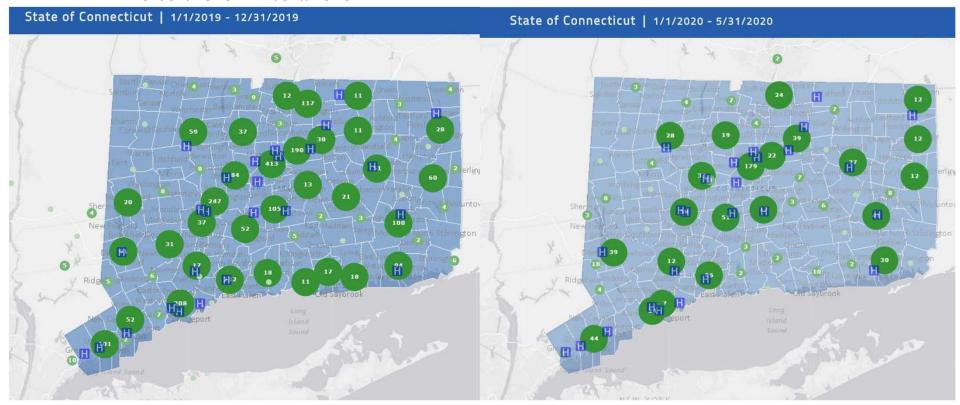

## **CT Suicide Attempt Counts**

01/01/2019 - 12/31//2019

01/01/2020 - 05/31/2020